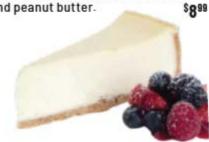

#### **NEW YORK CHEESECAKE**

Smooth, creamy cheesecake served with whipped cream and your choice of topping: chocolate syrup or strawberry syrup. \$799

Add fresh strawberries for \$1.99!