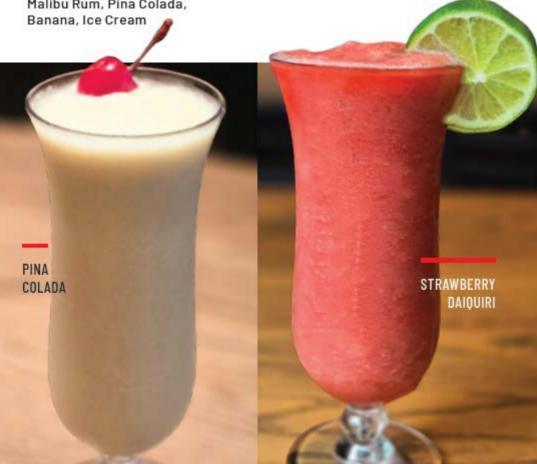

## FROZEN COCKTAILS

\$10

\$11

\$11

### **ALCOHOLIC**

MARGARITA \$10

Sauza Silver Tequila, Triple-sec, Oasis Margarita Mix

STRAWBERRY DAIOUIRI \$10

Cruzan Light Rum, Lime, Oasis Strawberry Puree

PINA COLADA

Cruzan Light Rum, Pineapple Juice, Oasis Pina Colada Mix

MUDSLIDE

New Amsterdam Vodka, Irish Cream, Coffee Liqueur, Ice Cream, Chocolate Drizzle

THE SHIPWRECK

Malibu Rum, Pina Colada,